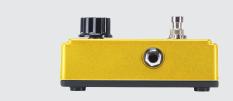

#### **SPECIFICATIONS:**

| Dimensions:      | 4.68" x 2.63"x 2.25" (L x W x H)                 |
|------------------|--------------------------------------------------|
| Weight:          | ~0.62 lbs.                                       |
| Input(s)         | 11/4" Instrument                                 |
| Output(s)        | 11/4" Instrument                                 |
| Chassis Material | All Metal                                        |
| Power Supply     | 9V Alkaline Dry Battery<br>PS0913DC power supply |
| Warranty         | 1 Years                                          |