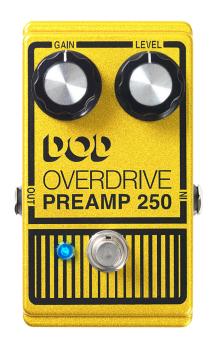

The legendary analog DOD Overdrive Preamp 250 is back, with over 40 years of history and experience behind it. The legendary DOD 250 captures of the classic tone and wild heart of the original but in no way tames its performance. The 250 is better than ever before with true bypass, a crisp blue LED indicator, gobs of output, and modern 9V DC power supply input. Redesigned with a lighter aluminum chassis, sleek yellow metallic flake and flat black matte bottom paint job, the DOD Overdrive Preamp pedal creates the perfect tone to carry on the legacy of DOD.

# **MAIN SELLING POINTS:**

Based on original DOD 250 circuit design with updated components and functionality True Bypass and new crisp blue LED status indicator Lighter aluminum chassis

# ADDITIONAL FEATURES:

- Modern 9V DC power supply input
- New yellow metallic flake paint with flat black bottom